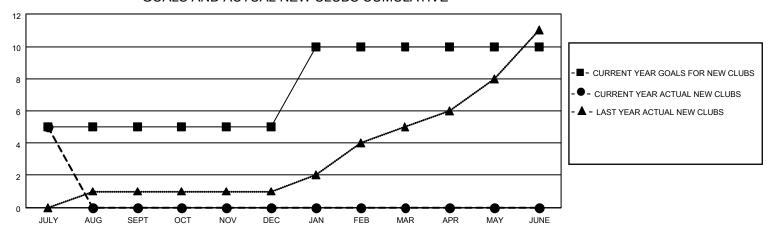

## MONTHLY MEMBERSHIP PROGRESS REPORT

LOCATION INDIA District 324 A Results as of: 7/31/2023

| Clubs RESULTS FOR 2023-2024 |   |   |   | Members RESULTS FOR 2023-2024 |     |     |     |
|-----------------------------|---|---|---|-------------------------------|-----|-----|-----|
|                             |   |   |   |                               |     |     |     |
| JULY/AUG/SEPT               | 5 | 5 | 0 | JULY/AUG/SEPT                 | 100 | 335 | 224 |
| OCT/NOV/DEC                 | 0 | 0 | 0 | OCT/NOV/DEC                   | 100 | 0   | 0   |
| JAN/FEB/MAR                 | 5 | 0 | 0 | JAN/FEB/MAR                   | 100 | 0   | 0   |
| APR/MAY/JUNE                | 0 | 0 | 0 | APR/MAY/JUNE                  | 100 | 0   | 0   |

## GOALS AND ACTUAL NEW CLUBS CUMULATIVE



## GOALS AND ACTUAL MEMBERS CUMULATIVE



| 37 CLUBS OF 175 ADDED 1 OR | GENDER DISTRIBUTION                         |                                                                                                                                     |  |
|----------------------------|---------------------------------------------|-------------------------------------------------------------------------------------------------------------------------------------|--|
| MORE NEW MEMBERS           | MALE<br>FEMALE                              | 4,794 (77.86%)<br>1,363 (22.14%)                                                                                                    |  |
|                            | NON BINARY PREFER NOT TO ANSWER             | 0 (0.00%)<br>0 (0.00%)