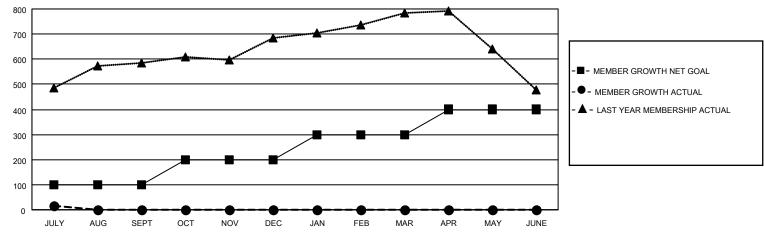

## GOALS AND ACTUAL MEMBERS CUMULATIVE

| 37 CLUBS OF 175 ADDED 1 OR | GENDER DISTRIBUTION                         |                                                                                                                                     |  |
|----------------------------|---------------------------------------------|-------------------------------------------------------------------------------------------------------------------------------------|--|
| MORE NEW MEMBERS           | MALE<br>FEMALE                              | 4,794 (77.86%)<br>1,363 (22.14%)                                                                                                    |  |
|                            | NON BINARY PREFER NOT TO ANSWER             | 0 (0.00%)<br>0 (0.00%)                                                                                                              |  |
|                            | THE ENTITY TO MITOWER                       | 0 (0.0070)                                                                                                                          |  |
| CLICK HERE FOR CUMULATIVE  | TOTAL FAMILY UNIT MEMBERS 2,291             |                                                                                                                                     |  |
| MEMBERSHIP DATA            |                                             |                                                                                                                                     |  |
|                            | FAMILY MEMBERS PAYING HALF DUES 1,278       |                                                                                                                                     |  |
|                            | MORE NEW MEMBERS  CLICK HERE FOR CUMULATIVE | MORE NEW MEMBERS  MALE FEMALE NON BINARY PREFER NOT TO ANSWER  CLICK HERE FOR CUMULATIVE MEMBERSHIP DATA  TOTAL FAMILY UNIT MEMBERS |  |